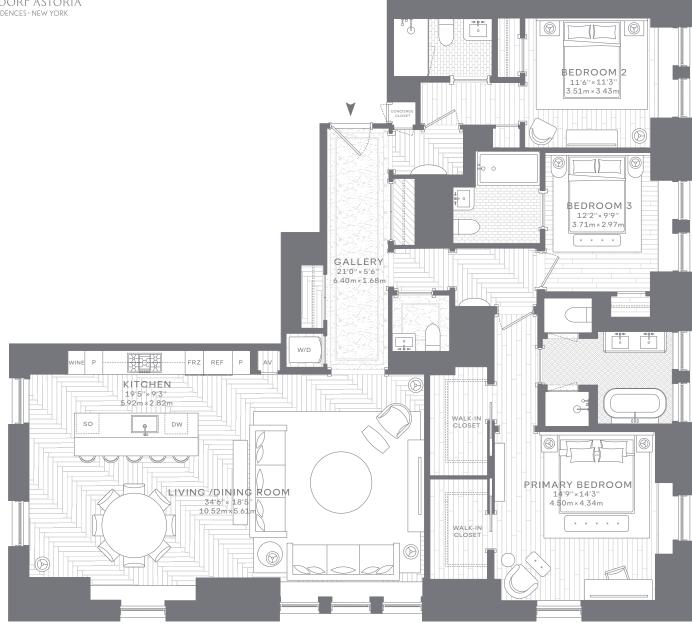

## RESIDENCE 1910-2410 | 3 BEDROOMS | 3 BATHROOMS | POWDER ROOM

Interior Area: 2,335 Ft<sup>2</sup> / 216.9 M<sup>2</sup>

Ft<sup>2</sup> / 216.9 M<sup>2</sup>

East, South and West Exposures Marble Entry

Gallery with Expansive Art Walls

Corner Living/Dining Room

Corner Primary Bedroom Suite with Dual Walk-in Closets and Windowed Primary Bathroom Dedicated Audio/Visual Technology Closet

Dedicated Concierge Closet for Secure Delivery Service