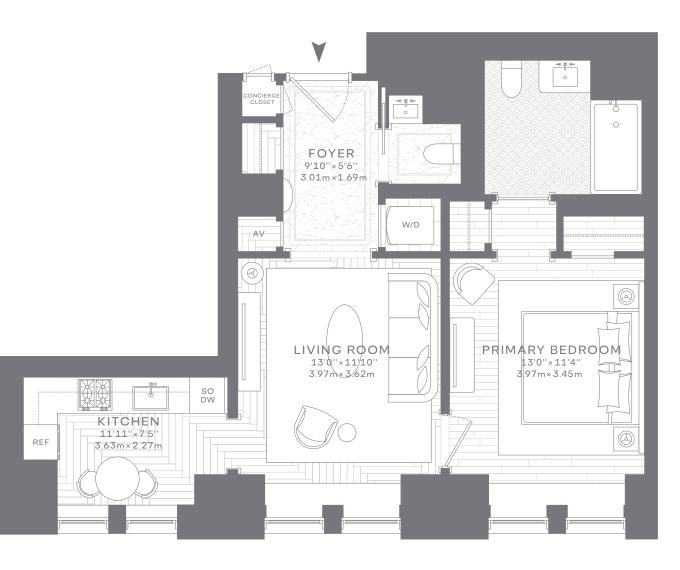

## RESIDENCE 2001—4301 (EXCLUDING 2401—2601, 3901, 4001) | 1 BEDROOM | 1 BATHROOM | POWDER ROOM

Waldoff Astoria is a registered trademark of lifton International Holding LLC, an affiliate of Hilton Worldwide Holdings Inc. (together with its affiliates, "Hilton"). The residences are not owned, developed, or sold by Hilton and Hilton does not make any representations, warrantics or guaranties whatsover with respect to the residences. The developer tests the Waldoff Astoria brand name and certain Waldoff Astoria trademarks (the "Trademarks") under a limited, non-exclusive, non-transferable license fravious and black to normalize the waldoff Astoria brand anale and certain Waldoff Astoria trademarks (the "Trademarks") under a limited, non-exclusive, non-transferable license fravious and the black off construction transferable license fravious and the license fravious and transferable to normalize the trademarks (the "Trademarks") under a limited, non-exclusive, non-transferable license fravious and trademarks (the "Trademarks") under a limited, non-exclusive, non-transferable license fravious and trademarks (the transferable to exceed to the trademarks and the solution of an exceed to the black to normalize and to non-dimensions as shown on this floor plan wallabel (the plan availabel (the plan availabel