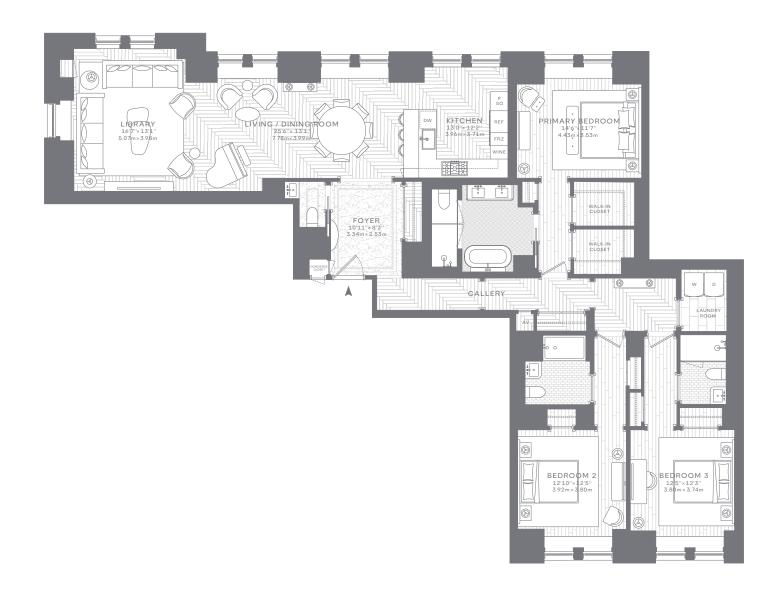

## RESIDENCE 2806—4306 (EXCLUDING 3906, 4006) | 3 BEDROOMS | 3 BATHROOMS | POWDER ROOM

Interior Area: 2,529 Ft² / 234.9 M² Floor-through Residence
North, South and West Exposures
Gracious Marble Entry Foyer
Gallery with Expansive Art Walls
Corner Library
25-foot Living/Dining Room
Separate Bedroom Wing

Primary Bedroom Suite with Dual Walk-in Closets

Laundry Room with Side-by-Side Washer and Dryer

Dedicated Audio/Visual Technology Closet

Dedicated Concierge Closet for Secure Delivery Service

T +1 212 872 1200 | WALDORFASTORIARESIDENCESNY.COM | INFO@WALDORFASTORIARESIDENCESNY.COM