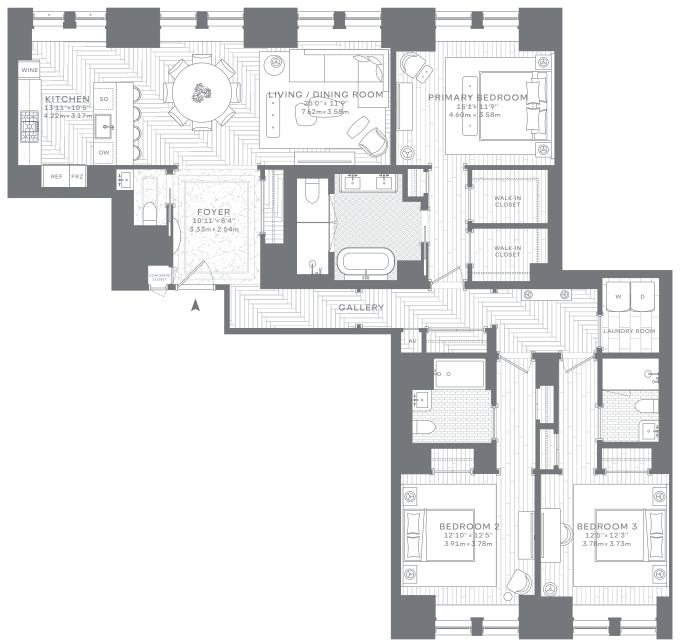

## RESIDENCE 2020-2320 | 3 BEDROOMS | 3 BATHROOMS | POWDER ROOM

Interior Area:

- 2,217 Ft<sup>2</sup> / 205.9 M<sup>2</sup>
- North and South Exposures Gracious Marble Entry Foyer Gallery with Expansive Art Walls 25-foot Living/Dining Room Primary Bedroom Suite with Dual

Floor-through Residence

Primary Bedroom Suite with Dual Walk-in Closets

Laundry Room with Side-by-Side Washer and Dryer

Dedicated Audio/Visual Technology Closet

Dedicated Concierge Closet for Secure Delivery Service