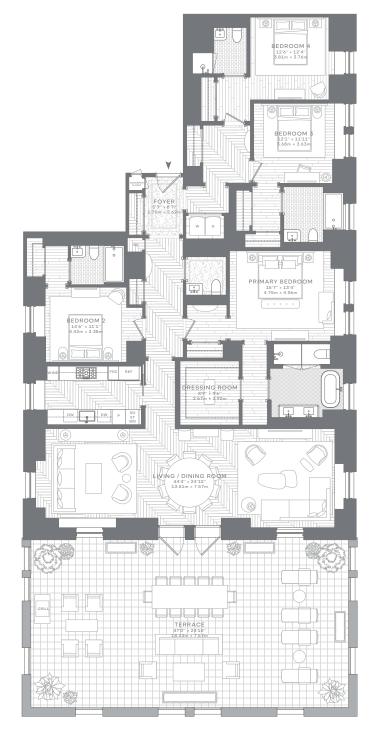

## RESIDENCE 2702 | 4 BEDROOMS | 4 BATHROOMS | POWDER ROOM

Grand Entertaining Terrace East, South, and West Exposures Marble Entry Foyer Gallery with Expansive Art Walls Windowed Separate Kitchen Triple-Exposure Living/Dining Room Primary Bedroom Suite with Dressing Room and Windowed Primary Bathroom with Freestanding Soaking Tub

Side-by-Side Washer and Dryer

Dedicated Audio/Visual Technology Closet

Dedicated Concierge Closet for Secure Delivery Service

T +1 212 872 1200 | WALDORFASTORIARESIDENCESNY.COM | INFO@WALDORFASTORIARESIDENCESNY.COM