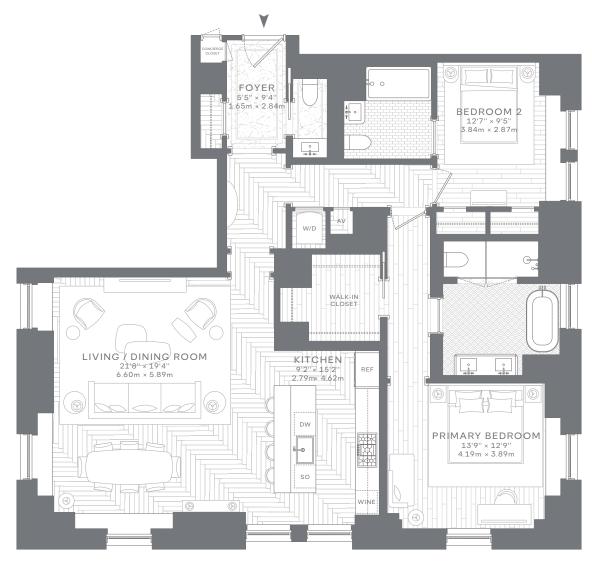

## RESIDENCE 2803 - 3803 | 2 BEDROOMS | 2 BATHROOMS | POWDER ROOM

Dedicated Audio/Visual Technology Closet

Dedicated Concierge Closet for Secure Delivery Service

T +1 212 872 1200 | WALDORFASTORIARESIDENCESNY.COM | INFO@WALDORFASTORIARESIDENCESNY.COM